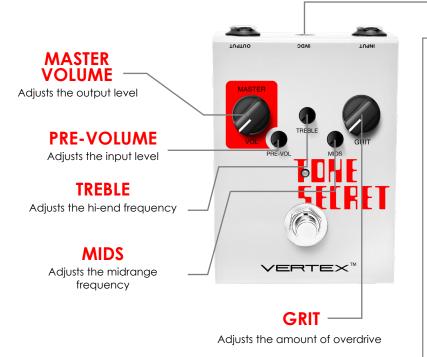

## TOHE SEERE PRODUCT MANUAL

The Tone Secret (TS) is the answer to the love/hate relationship countless guitarists have with a particular screaming green overdrive pedal that originated in late 1970's Japan. The Tone Secret recreates the sonic DNA of the most iconic users of the areen screamer heard on countless studio recordings and live performances without the need for a cranked mid-scooped amplifier to run the pedal into. The TS only utilizes 50% of the gain found in a traditional green OD pedal; however, the added pre-overdrive and post overdrive controls allow you to tweak the OD characteristics to match any amplifier and simulate amp break-up without dime-ing the "DRIVE" knob on your pedal. Additionally, we've added individual controls for treble and mid-range frequencies, along with our "GRIT" control to dial in the ratio of your amp's natural break-up in tandem with the overdrive produced by the Tone Secret. If you're looking for a screaming OD pedal that nails the classic and contemporary sounds heard on your favorite records, look no further than the Tone Secret.

## **SPECIFICATIONS**

| Controls            | Master Vol, Pre-Vol, Treb, Mids, Grit |
|---------------------|---------------------------------------|
| Connections         | Input, Output, 9VDC                   |
| Dimensions          | 4.6'x3.2"x1.8"                        |
| Power Connector     | 2.1mm barrel (center negative)        |
| DC Voltage          | 8.0-9.6V[*9.8V MAX]                   |
| Current Consumption | Less than 60mA                        |