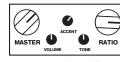

## HRM PRODUCT

The Ultraphonix HRM recreates the much sought after Dumble™ HRM overdrive tone that pushed the tweaked Overdrive Special Amplifier into stardom. Amongst the limited amount of ODS amplifiers produced by the legendary amp maker, a handful were armed with EL-34 power amp tubes rather than the 6L6 tubes found in most ODS amps. The change in tubes resulted in a meatier, more agaressive overdrive sound that resembled the sounds of a British high-gain amplifier. We revamped the Ultraphonix HRM's controls, giving you access to EL-34 gain on top of a myriad of other tones. The "Master" control determines the total output of the pedal. The "Volume" control adjusts how hard the pedal's preamp is working, giving you more control over the amount of gain coming from the preamp. Turn up the "Accent" control to increase presence and slowly introduce more saturation into your signal. The "Ratio" control allows you to blend your distorted and clean signal, and the "Tone" knob allows you to accentuate different upper-mid frequencies, ranaina from 800-1.6k Hz. Unlike its stock counterpart, the Ultraphonix HRM is all bite; if you want that cranked EL-34 Dumble™ sound, look no further than the Ultraphonix HRM.

## SUGGESTED SETTINGS

MASTER

Adjusts the output level

VOLUME

Adjusts the amount

of distortion

ACCENT

Adjusts the hi-end presence

between 2-5k

TONE -

Dynamic mid range tone

control between 1-1.8k

"FERRIS SPECIAL"

"CLASSIC LEAD"

"MISTER MR."

"BRIT SIZZLE"