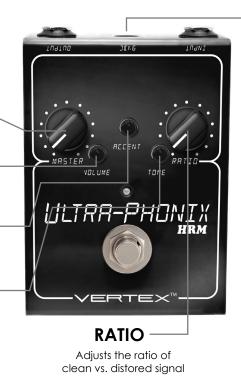

## HRM PRODUCT

The Ultraphonix HRM recreates the much sought after Dumble™ HRM overdrive tone that pushed the tweaked Overdrive Special Amplifier into stardom. Amongst the limited amount of ODS amplifiers produced by the legendary amp maker, a handful were armed with EL-34 power amp tubes rather than the 6L6 tubes found in most ODS amps. The change in tubes resulted in a meatier, more agaressive overdrive sound that resembled the sounds of a British high-gain amplifier. We revamped the Ultraphonix HRM's controls, giving you access to EL-34 gain on top of a myriad of other tones. The "Master" control determines the total output of the pedal. The "Volume" control adjusts how hard the pedal's preamp is working, giving you more control over the amount of gain coming from the preamp. Turn up the "Accent" control to increase presence and slowly introduce more saturation into your signal. The "Ratio" control allows you to blend your distorted and clean signal, and the "Tone" knob allows you to accentuate different upper-mid frequencies, ranaina from 800-1.6k Hz. Unlike its stock counterpart, the Ultraphonix HRM is all bite; if you want that cranked EL-34 Dumble™ sound, look no further than the Ultraphonix HRM.

## SUGGESTED SETTINGS

MASTER

Adjusts the output level

VOLUME

Adjusts the amount

of distortion

ACCENT

Adjusts the hi-end presence

between 2-5k

TONE -

Dynamic mid range tone

control between 1-1.8k

"FERRIS SPECIAL"

"CLASSIC LEAD"

"MISTER MR."

"BRIT SIZZLE"